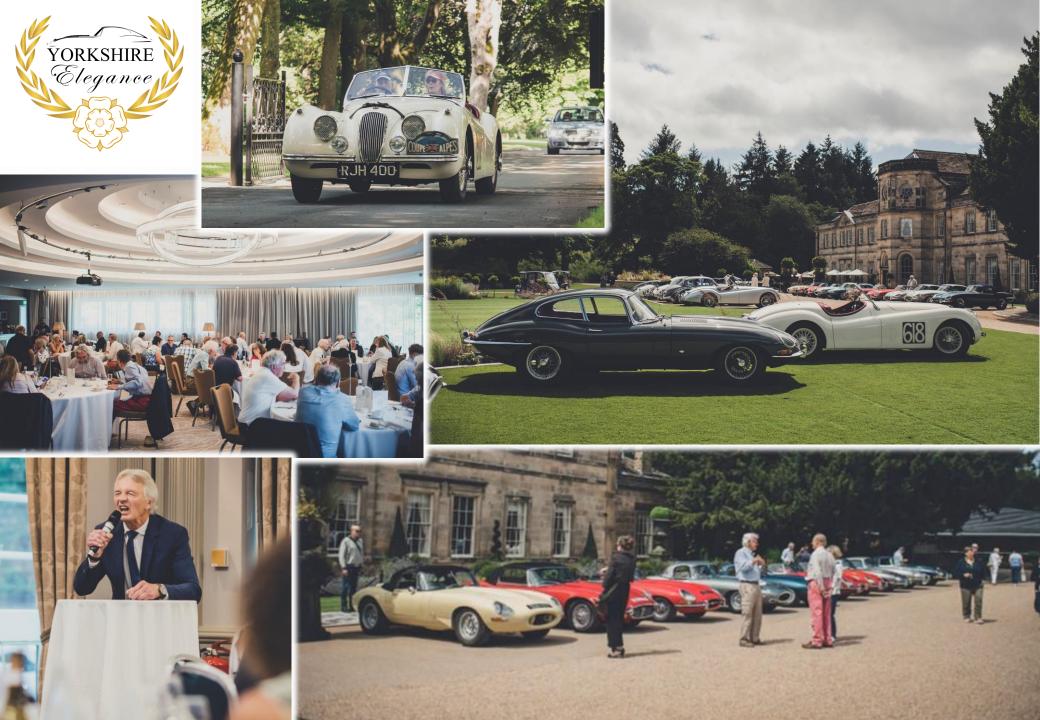

in honour of Queen Cartimandua, Queen of the North (AD 43-69).

Made by traditional method using a blend of Chardonnay and Pinot Noir grapes harvested in the spectacular summer of 2018. This wine is rich in flavour with all the elegance one would expect from its regal association.

It's Fabulous!!





# Day 3: Thurs 21<sup>st</sup> July VIP Driving Tour & Finale Dinner



#### For VIP & VIP Deluxe Guests Only:

130 mile tour of Yorkshire's finest country side:

- 3 Peaks & Ribblehead Viaduct
- Hawes & Buttertubs Pass

Lunch at Swinton Park Hotel

Tour ends at Grantley Hall with afternoon tea

#### And, For VIP Deluxe Guests:

Finale dinner at Grantley Hall with Special Guests (140 people max)

Overnight stay at Grantley Hall

Charity Auction in aid of the Yorkshire Children's Charity









"A right good, fancy car event... in Yorkshire"





Be part of this wonderfully special event...



# FAST LANE

### DAY TICKETS

DAY TICKET: Harewood Hillclimb Tuesday 19<sup>th</sup> July (11:00 – 16:30)

- ✓ Free Car Parking
- ✓ Get close to the action
- ✓ Watch circa 70 classic & prestige sports cars
- ✓ Drinks & Butty Vans on site
- ✓ Under 16's FREE

PRICE: £30.00 per person





DAY TICKET: Celebration Day at Bowcliffe Hall: Wednesday 20<sup>th</sup> July (13:00 – 20:00)

- ✓ Concours display, many prestige marques
- ✓ Free Car Parking
- ✓ Complimentary Souvenir Brochure
- ✓ Food included (Paella, BBQ)
- ✓ Complimentary Sparkling Wine(1 Glass per person)

PRICE: £69.00 per person (or ENTRY Only: £39.00 per person)

















## VIP PACKAGE – FULL EVENT

19<sup>th</sup>