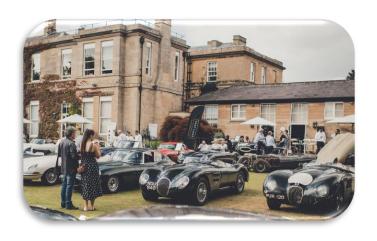

# Day 2: Wed 20<sup>th</sup> July

100 Years of SS/Jaguar Celebration, Bowcliffe Hall

100 Years of Jaguar Celebration with cars from every decade

- Concours Event
- Special Guests (including lan Callum)
- Lawns of Bowcliffe filled with classic
   & prestige marques, including:
  - Jaguar
  - Bentley
  - Austin Healey
  - Aston Martin
  - Porsche
  - Ferrari
- Parade of Special Guest Cars
- Live Bands
- Dunesforde Sparkling Wine
- BBQ & Paella
- VIP Lunch
- Selected Exhibitors

#### DAY 2 - BOWCLIFFE HALL CELEBRATION - 100 Years of SS/JAGUAR

- ✓ Show your car on the lawns at Bowcliffe (Includes Concours Entry)
- ✓ VIP Lunch
- ✓ Complimentary Yorkshire Sparkling Wine all afternoon, Evening BBQ & Live Band
- ✓ Overnight accommodation at Thorpe Park Hotel & Spa included
- ✓ Free Bus to the hotel with secure overnight parking at Bowcliffe so you can leave your car if required.

#### DAY 2 - BOWCLIFFE HALL CELEBRATION - 100 Years of JAGUAR

- ✓ Show your car on the lawns at Bowcliffe (Includes Concours Entry)
- ✓ VIP Lunch, Complimentary Sparkling Wine all afternoon, Evening BBQ & Live Band
- ✓ Overnight accommodation at Woodhall Hotel & Spa included (10 mins away)
- ✓ Free Bus to the hotel with secure overnight parking at Bowcliffe so you can leave your car if required.