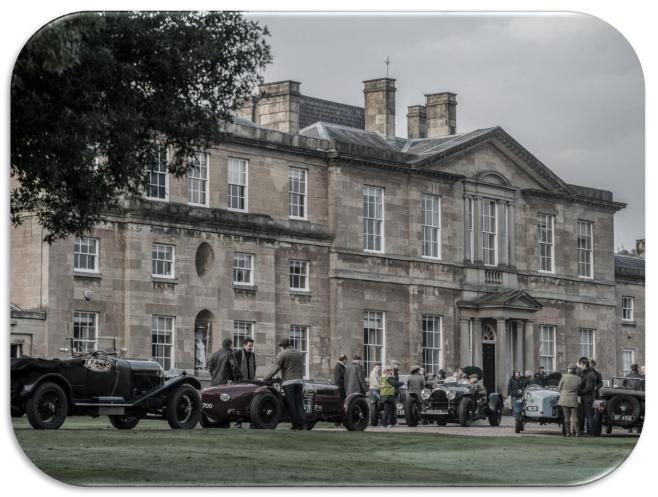

# Day 2: Wed 20<sup>th</sup> July

100 Years of SS/Jaguar Celebration, Bowcliffe Hall

100 Years of Jaguar Celebration with cars from every decade

- Concours Event
- Special Guests (including lan Callum)
- Lawns of Bowcliffe filled with classic
   & prestige marques, including:
  - Jaguar
  - Bentley
  - Austin Healey
  - Aston Martin
  - Porsche
  - Ferrari
- Parade of Special Guest Cars
- Live Bands
- Dunesforde Sparkling Wine
- BBQ & Paella
- VIP Lunch
- Selected Exhibitors

#### DAY 2 - BOWCLIFFE HALL CELEBRATION - 100 Years of SS/JAGUAR

- ✓ Show your car on the lawns at Bowcliffe (Includes Concours Entry)
- ✓ VIP Lunch
- ✓ Complimentary Yorkshire Sparkling Wine all afternoon, Evening BBQ & Live Band
- ✓ Overnight accommodation at Thorpe Park Hotel & Spa included
- ✓ Free Bus to the hotel with secure overnight parking at Bowcliffe so you can leave your car if required.

#### DAY 2 - BOWCLIFFE HALL CELEBRATION - 100 Years of JAGUAR

- ✓ Show your car on the lawns at Bowcliffe (Includes Concours Entry)
- ✓ VIP Lunch, Complimentary Sparkling Wine all afternoon, Evening BBQ & Live Band
- ✓ Overnight accommodation at Woodhall Hotel & Spa included (10 mins away)
- ✓ Free Bus to the hotel with secure overnight parking at Bowcliffe so you can leave your car if required.