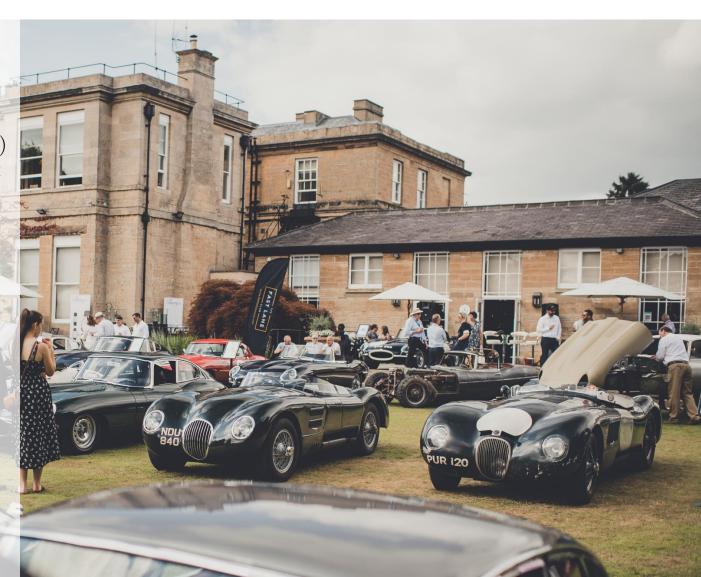

# Day 2: Wed 20<sup>th</sup> July

100 Years of SS/Jaguar Celebration, Bowcliffe Hall

100 Years of Jaguar Celebration with cars from every decade

- Concours Event
- Special Guests (including lan Callum)
- Lawns of Bowcliffe filled with classic
   & prestige marques, including:
  - Jaguar
  - Bentley
  - Austin Healey
  - Aston Martin
  - Porsche
  - Ferrari
- Parade of Special Guest Cars
- Live Bands
- Dunesforde Sparkling Wine
- BBQ & Paella
- VIP Lunch
- Selected Exhibitors

#### DAY 2 - BOWCLIFFE HALL CELEBRATION - 100 Years of SS/JAGUAR

- ✓ Show your car on the lawns at Bowcliffe (Includes Concours Entry)
- ✓ VIP Lunch
- ✓ Complimentary Yorkshire Sparkling Wine all afternoon, Evening BBQ & Live Band
- ✓ Overnight accommodation at Thorpe Park Hotel & Spa included
- ✓ Free Bus to the hotel with secure overnight parking at Bowcliffe so you can leave your car if required.

#### DAY 2 - BOWCLIFFE HALL CELEBRATION - 100 Years of JAGUAR

- ✓ Show your car on the lawns at Bowcliffe (Includes Concours Entry)
- ✓ VIP Lunch, Complimentary Sparkling Wine all afternoon, Evening BBQ & Live Band
- ✓ Overnight accommodation at Woodhall Hotel & Spa included (10 mins away)
- ✓ Free Bus to the hotel with secure overnight parking at Bowcliffe so you can leave your car if required.