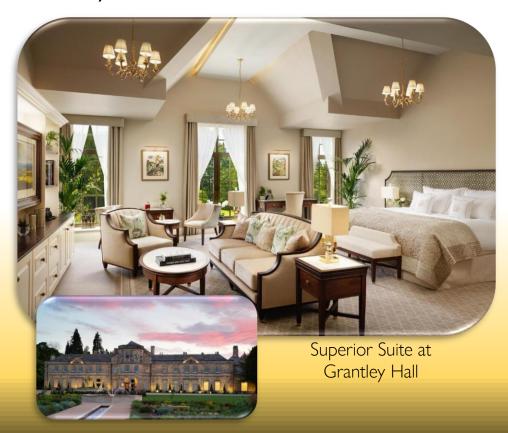

#### DAY 3: YORKSHIRE DRIVING TOUR

- ✓ Starting at Bowcliffe, 130 miles of Yorkshire's finest scenery
- ✓ Includes lunch at Swinton Park Hotel
- ✓ Tour ends with afternoon tea at Grantley Hall

PACKAGE PRICE: £1,440 for two people (based on 2 people sharing & 1 car) £875 per person, single occupancy & 1 car £495 per person (no accommodation)

#### DAY 3 - DRIVING TOUR + DINNER & OVERNIGHT STAY at GRANTLEY HALL

- ✓ Starting at Bowcliffe, 130 miles of Yorkshire's finest scenery
- ✓ Includes lunch at Swinton Park Hotel & afternoon tea at Grantley Hall
- ✓ PLUS...
- ✓ Evening Dinner at Grantley Hall (3 courses & wine) with special guests
- ✓ Overnight stay at the fabulous Grantley Hall (finest hotel in Northern England)