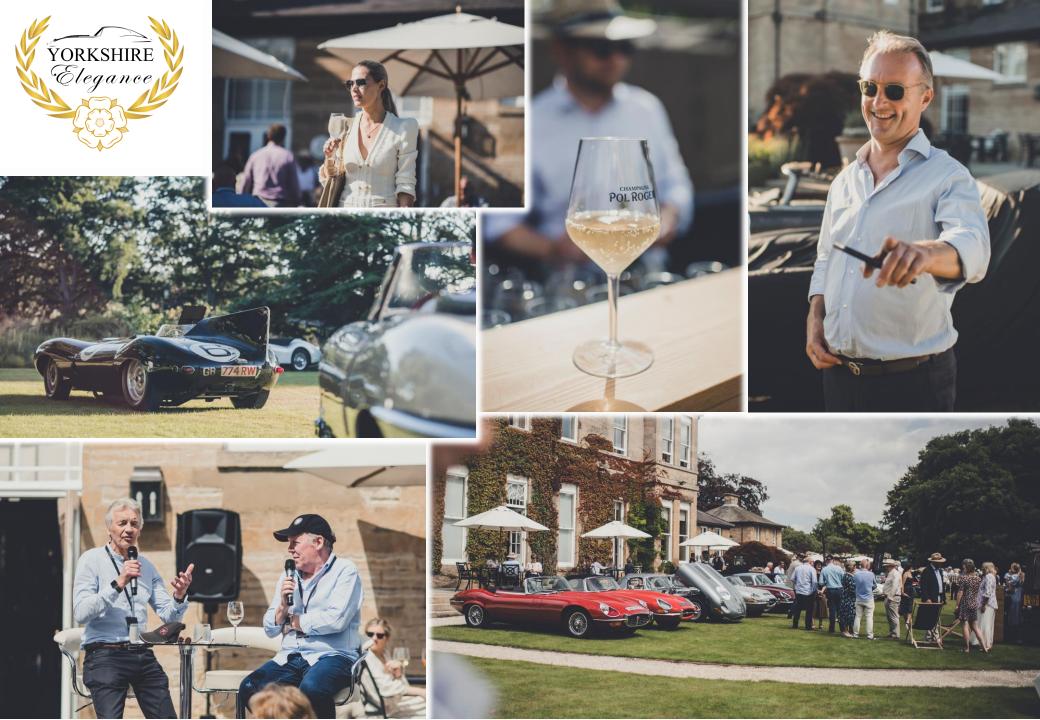

# Day 2: Wed 20<sup>th</sup> July

100 Years of SS/Jaguar Celebration, Bowcliffe Hall

100 Years of Jaguar Celebration with cars from every decade

- Concours Event
- Special Guests (including lan Callum)
- Lawns of Bowcliffe filled with classic
   & prestige marques, including:
  - Jaguar
  - Bentley
  - Austin Healey
  - Aston Martin
  - Porsche
  - Ferrari
- Parade of Special Guest Cars
- Live Bands
- Dunesforde Sparkling Wine
- BBQ & Paella
- VIP Lunch
- Selected Exhibitors

#### DAY 2 - BOWCLIFFE HALL CELEBRATION - 100 Years of SS/JAGUAR

- ✓ Show your car on the lawns at Bowcliffe (Includes Concours Entry)
- ✓ VIP Lunch
- ✓ Complimentary Yorkshire Sparkling Wine all afternoon, Evening BBQ & Live Band
- ✓ Overnight accommodation at Thorpe Park Hotel & Spa included
- ✓ Free Bus to the hotel with secure overnight parking at Bowcliffe so you can leave your car if required.

#### DAY 2 - BOWCLIFFE HALL CELEBRATION - 100 Years of JAGUAR

- ✓ Show your car on the lawns at Bowcliffe (Includes Concours Entry)
- ✓ VIP Lunch, Complimentary Sparkling Wine all afternoon, Evening BBQ & Live Band
- ✓ Overnight accommodation at Woodhall Hotel & Spa included (10 mins away)
- ✓ Free Bus to the hotel with secure overnight parking at Bowcliffe so you can leave your car if required.