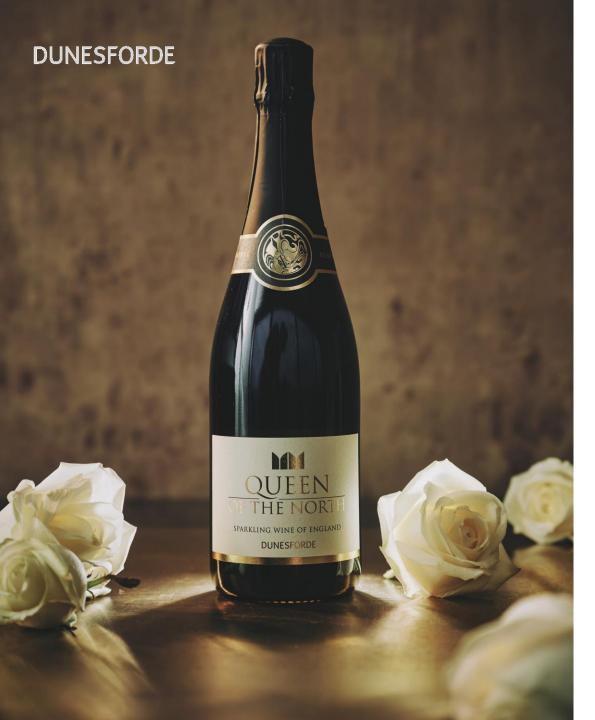

#### SPARKLING WINE... From YORKSHIRE

Yes, we couldn't believe it either. Award Winning Sparkling Wine produced in Yorkshire.

Given the supply issues with Champagne, we turned to Dunesforde, a wonderful, family owned boutique Vinyard located near York. This Classic Cuvée (for which England is fast becoming renowned), is named in honour of Queen Cartimandua, Queen of the North (AD 43-69).

Made by traditional method using a blend of Chardonnay and Pinot Noir grapes harvested in the spectacular summer of 2018. This wine is rich in flavour with all the elegance one would expect from its regal association.

It's Fabulous!!