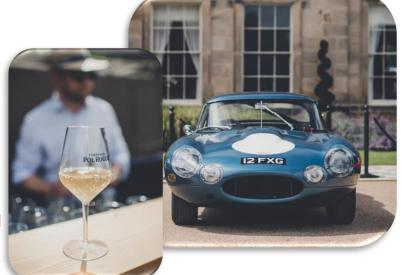

#### SPARKLING WINE... From YORKSHIRE

Yes, we couldn't believe it either. Award Winning Sparkling Wine produced in Yorkshire.

Given the supply issues with Champagne, we turned to Dunesforde, a wonderful, family owned boutique Vinyard located near York. This Classic Cuvée (for which England is fast becoming renowned), is named in honour of Queen Cartimandua, Queen of the North (AD 43-69).

Made by traditional method using a blend of Chardonnay and Pinot Noir grapes harvested in the spectacular summer of 2018. This wine is rich in flavour with all the elegance one would expect from its regal association.

It's Fabulous!!